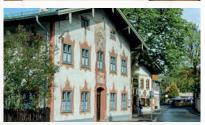

The painted house facades, called Lüftlmalerei in the Upper Bavarian area, go back to Italian models and had their heyday in southern German cities from the late 16th to the early 18th century. In the 18th century, this fashion also reached the foothills of the Alps, where wealthy traders, farmers and craftsmen displayed their wealth through lavishly painted facades.

## **House of Pontius Pilate**

The building, which got its impressive name from the facade paintings at the garden side of the house, is known as the most famous work of the Oberammergau fresco painter Franz Seraph Zwinck (1784). It shows two henchmen bringing the captive Jesus in front of the Roman proconsul Pontius Pilate. The scene of the rising of Christ can be seen on the street front. This wall, as well as the garden wall, is dominated by a magnificent architecture painting.