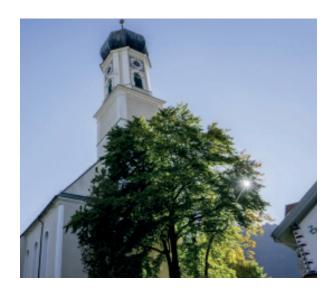

## Parish Church St. Peter und Paul

The original church had a timber structure which was so damaged by the beginning of the 18<sup>th</sup> century that a complete rebuilding was necessary. The creation of the new building, in the rococo style, was supervised by Josef Schmuzer. His son Franz Xaver was the stuccoworker. The right side altar shows a particular cross. It is said to be the cross in front of that the Oberammergau villagers took their "passion play vow" in the plague year 1633. It shows Christ on the Cross with Mary and John as well as "good slaughterer" Dismas and Mary Magdalene.