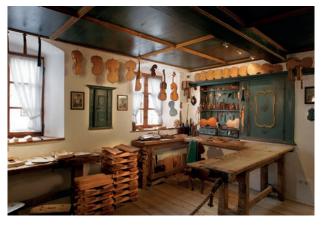

## Museum of Violins in Mittenwald

The Museum of Violins shows the handcraft of violin making and its development in Mittenwald, embedded in the local history. The focus of the extensive and high-quality collection of instruments is on the Mittenwald violin making, from the Baroque masters such as Matthias and Sebastian Klotz up to the present workshops. Furthermore violins from other regions are exhibited - as for example from the world famous Tyrolean violin maker Jacob Stainer.