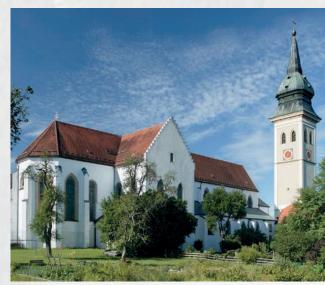

## **Monastical church Rottenbuch**

The monastery Rottenbuch is a former Augustinian monastery. From the soon after the foundation built church, the basilica scheme was conserved, although the architecture of the church has been changed significantly during the 18<sup>th</sup> century by the stuccoworker Josef Schmuzer from Wessobrunn. Unusually for the Bavarian region are the construction of a crossing transept and the exemption of the tower. The frescoes in the interior are among the best works by Matthäus Günther. The rich stucco seems to displace all other forms of architecture, the idea of the Bavarian rococo church is optimally realized .

#### Group info:

Guided tours bookable at church office opening hours: Tue - Thu 8.30 am - 11.30 am and Fri 2:00 pm - 5:00

Duration: approx. 45 mins

Organ tours available: approx. 30 mins

by appointment: 08867/1008