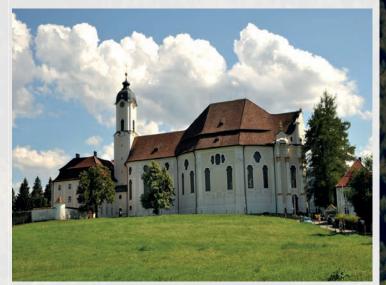

## Pilgrimage Church of the Scourged Saviour

Visitors spotting the "Wies Church" for the first time, with no previous knowledge about the church, may well stand in awe and ask themselves what could have possibly given rise to the building of such an unusually magnificent church in such a secluded place.

After the miracle of June 14, 1738, when tears were seen on the face of the figure of the Scourged Saviour, a pilgrimage of unexpected proportions rapidly developed. The pilgrimage has remained alive up to the present. In the 18<sup>th</sup> Century the Wies Church was already known throughout Europe as a place of reverence for the Scourged Saviour, and at the same time a famous gem of baroque architecture. The pilgrimage church of Wies was given international recognition a few years ago, when it was inscribed by UNESCO, the culture organization of the U.N., as a cultural site on the World Heritage List.

**Group info:** Guided tours for groups up from 12 persons on

request: Mon - Sat 11:00 am, 2:30 pm or 4:30 pm,

Duration: about 30 mins

Groups have the ability to hold its own service.

Price: 6,00 € p.P.