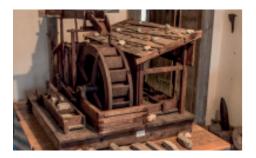

## **Monastical Brewery and Brewery Museum in Ettal**

The tradition of brewing beer in Ettal is already over 400 years old. Originally brewed for the needs of the monks and pilgrims, the Ettaler Klosterbier (monastery beer) now enjoys increasing popularity, both at home and abroad. The 500-square-meter large brewery museum shows the exciting time journey through the changing history of beer brewing with historical equipment and documents from four centuries.

Tours every week:

monostery Mon and Thur distillery Mon and Thur brewery Tu and Fri 15:00 Uhr 16:00 Uhr 15:00 Uhr

Group Info:

guided tour through brewery and brewery museum Duration: 60 mins incl. beer tasting (alcohol-free

drinks for children and teenagers)

Group size: 20 - 50 persons

Price: 12,00 € p. p. Content of the tour:

Content of the tour: History of the monastery and the brewery, history of beer, process of brewing, selected samples of the museum, actual speciality

beers and their production.

A small tasting session is held during the tour.

Please note:

The Brewery is not accessible for people with im

paired mobility.