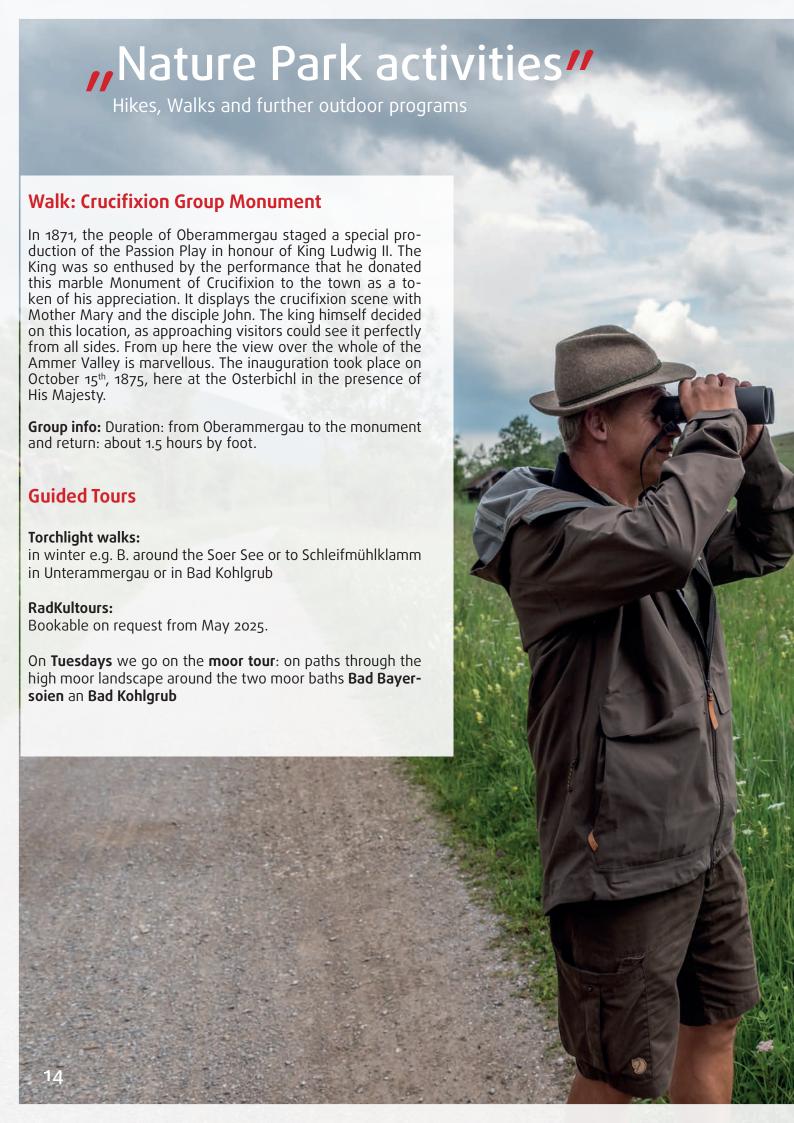

## "Pilgrimage and spiritual hiking"

Hiking and meditation - two things that can be combined perfectly. From the Wieskirche in Steingarden, the Ammergauer Alps meditation path leads over 15 stations to Linderhof Castle in the Graswangtal Ettal. In 2019 the meditation path celebrates its 10th anniversary! The meditation path takes you through the lovely Ammertal to places of power that invite you to send your spirit on a journey. Xou will immerse yourself in history and discover the roots of the places and get to know each one yourself. In the eveness of your walking you will find inner peace on the meditation path, switch off Everyday life and just be yourself.

• The invidual stages on the Ammergau Alps meditation trail are between 1 km and 10 km long. This ensures that you can easily hike the invidual routes in a day tour. Of course, there are several stages connect easily. This means that everyone can take on the path as a whole, depending on their endurance, time and inspiration or pick out parts. **Group information:** the entire meditation pth can be hiked in a 5-7 day tour. A day hike can also be integrated into your program or invidual leisure activities. Guided multiday tours and day tours with hiking guides possible on request maximum 15 participants www.meditationsweq.bayern