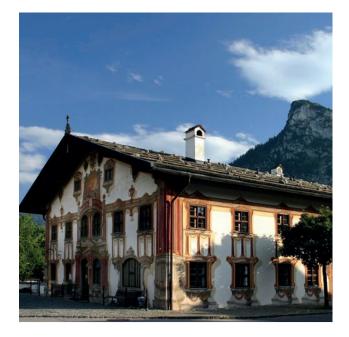

The painted house facades, called Lüftlmalerei in the Upper Bavarian area, go back to Italian models and had their heyday in southern German cities from the late 16th to the early 18th century. In the 18th century, this fashion also reached the foothills of the Alps, where wealthy traders, farmers and craftsmen displayed their wealth through lavishly painted facades.