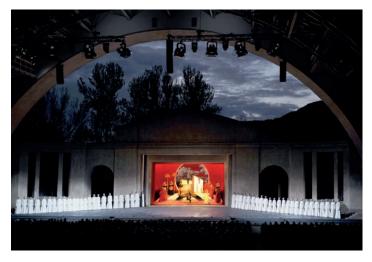

## Passion Play Theatre Oberammergau

The history of the Oberammergau Passion Play began in the middle of the Thirty Years' War when the plague reached Oberammergau. In 1633, hoping for God's help, the community leaders vowed to "hold the Passion tragedy every ten years" if the village was freed from the plague. The epidemic came to a halt and the promise was fulfilled for the first time in 1634. The first performances took place on a simple wooden structure in the cemetery next to the parish church, and the site of today's theater has served as the venue since 1830.

Visit to the exhibition on the history of the Passion Play in the foyer of the theater and guided tours of the theater possible including the backstage area.