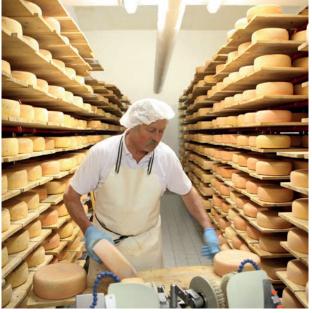

## Ammergau Alps cheese dairy in Ettal

36 regional farmers and the monastical farm business are working together to produce healthy milk products and local cheese from the milk of their cows. In the Ammergau Alps cheese dairy, you can learn how Ammergau cheese is produced. Due to large observation windows visitors stand almost in the midst of the ultra-modern cheese production equipment. A visit to the idyllically situated cheese dairy becomes an entertaining experience.

Tip: Tasty cheese, sandwichs and cakes to go. All are all subject to strict guidelines and free of genetic engineering.

Here you can find the current opening hours www.schaukaeserei-ettal.de