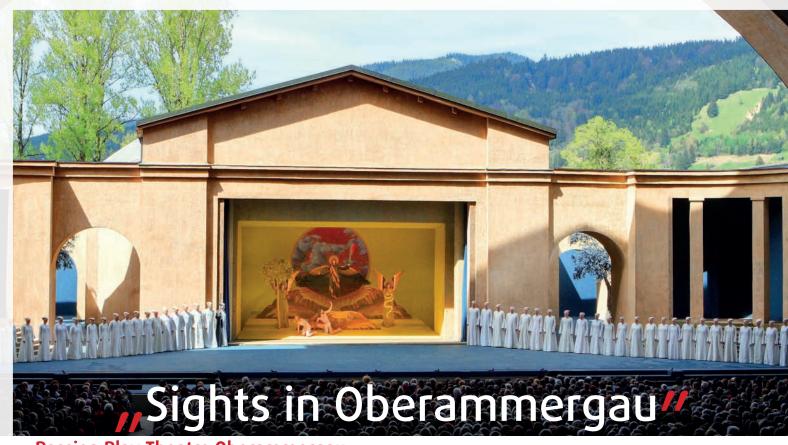

## Passion Play Theatre Oberammergau

The history of the Oberammergau Passion Play began in the middle of the Thirty Years' War when the plague reached Oberammergau. In 1633, hoping for God's help, the community leaders vowed to "hold the Passion tragedy every ten years" if the village was freed from the plague. The epidemic came to a halt and the promise was fulfilled for the first time in 1634. The first performances took place on a simple wooden structure in the cemetery next to the parish church, and the site of today's theater has served as the venue since 1830.

Visit to the exhibition on the history of the Passion Play in the foyer of the theater and guided tours of the theater possible including the backstage area.

#### Opening hours:

Tue. to So. 10:00 am - 5:00 pm from 21. Dec. 2024 - 06. Jan. 2025 and from 12. Apr. 2025 - 09. Nov 2025

On public holidays also opened on mondays. On 24. Dec. and 1. Jan. closed.

Group tours during closing times on request! More information about group tours on page 3!